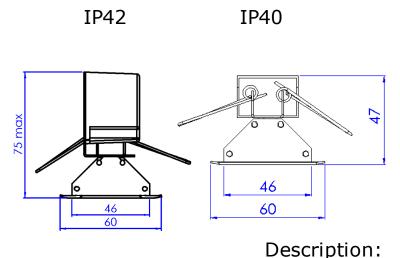

# Linea 60





LINEA 60 is an LED linear bar with a width of 60mm and with a contained visual impact. It is available in few standard lengths such as 430, 530, 730, 1300, 1430 and 2030mm with a nominal power from 4 up to 100W. It is 230Vac power supplied.

Upon request it can be produced in different lengths from 130 to 330mm with 100mm

steps. Linea 60 can be installed side by side to each other to obtain light lines of any length. It must be spring-installed in false ceilings.

**Applications:** General lighting of indoor areas.

On demand:

Home automation system



































# Linea 60

# Specifications:

## Nominal power:

From 4 to 80W

### **Colour temperature options:**

- Warmwhite 3000°K Natural white 4000°K
- 2700°K 5000°K (on demand)

#### Projector body:

Aluminum all