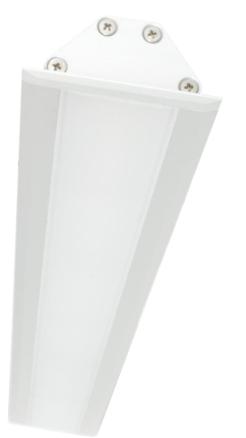

# Linea 60

LINEA 60 is an LED linear bar with a width of 60mm and with a contained visual impact. It is available in few standard lengths such as 430, 530, 730, 1300, 1430 and 2030mm with a nominal power from 4 up to 100W. It is 230Vac power supplied.

Upon request it can be produced in different lengths from 130 to 330mm with 100mm

steps. Linea 60 can be installed side by side to each other to obtain light lines of any length. It must be spring-installed in false ceilings.

**Applications:** General lighting of indoor areas.

On demand:

Home automation system