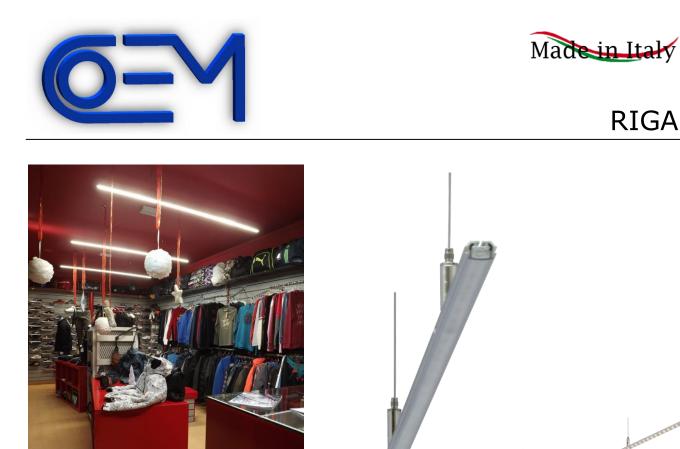

Description:

REFERENCES

RIGA is a LED light bar of high performances with a very clean design. It has a luminous flux higher than 4600 lumen and a consumption of 45W. It has different colour temperature options such as 2700, 3000, 4000 or 5000°K. Thanks to its great design RIGA is best suited, in a majority of cases, to replace a ceiling light with two 58W neon lights. It has an anodized aluminum finish.

## **Applications:**

Lighting of indoor areas, offices, shops, etc..

CO.E.M. srl - Via Antonio Meucci, 40 Vittorio Veneto (TV) Tel : +39 0438 912466 Fax: +39 0438 501720 C.F. e P. IVA (IT)03453740262 - Cap. soc. EUR 61.000 - R.E.A. 273359 - Reg. Imp. TV 38881/1999 Web: www.coemsrl.it web: www.ledias.it mail: info@coemsrl.it

# RIGA