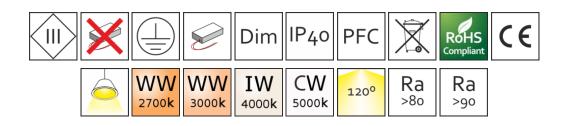

#### Colour temperature options:

- 3000°K Warm white 830
- Natural white 4000°K 840
- Available upon requests:
- Warm white 2700°K 827 4000°K 940
- Natural white Cold white 5000°K 850

## **Projector body:**

Aluminum IP40

#### **Measures:**

- Length: 1000, 1400 or 2000 mm
- Width:
- 17,5 mm Height: adjustable from 400 to 1500mm
- upon requests up to 5000mm

#### **Other technical features:**

- Insulation class III
- Insulation class I
- The product was manufactured in compliance with the EN 62471:2009 standards, risk-free

Note: All the data above are typical and can change without notice