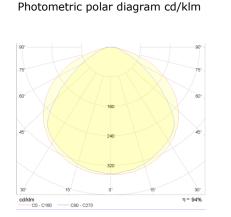

## Photometric diagram of the 4000°K light bar:

Photometric cone diagram

<sup>120.2°)</sup> 

Co.E.M. srl reserves the right to improve the product in terms of performance and manufacturing without any obligations of prior communication to the client.