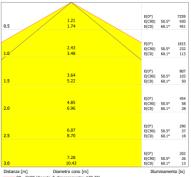

## Photometric diagram of the 4000°K light bar:

Photometric cone diagram

<sup>120.2°)</sup> 

Co.E.M. srl reserves the right to improve the product in terms of performance and manufacturing without any obligations of prior communication to the client.